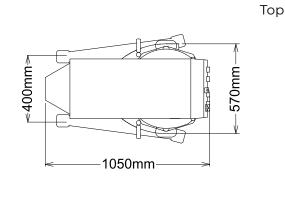

ISO 9001; ISO 14001 kg/ Performance (up to): Cycle

60 litres

Capacity:

Key Information:

External dimensions,

685 mm Width:

External dimensions,

1050 mm Depth: