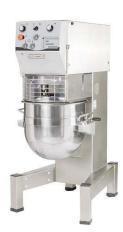

#### 600182 (DXBE60B3)

60 It planetary mixer, bowl detection device and SOLID BPA free safety screen, electronic speed variation with motorized bowl movement, timer and bowl lighting. Equipped with stainless steel spiral hook, paddle and whisk

## **Short Form Specification**

Item No.

Floor model, suitable for all kneading, blending and whipping operations. Body in non-corrosive material with 18/8 (AISI 302) 60 litre stainless steel bowl. Powerful asynchronous motor (4000 W) with electronic speed variator (10 speed levels from 20 to 180 rpm). Motor and mechanism are protected against overloading. Heavy duty safety screen. Control panel with timer and bowl lighting. Plastic safety screen easily removable for cleaning. Geared motor drive system to raise and lower the bowl. Removable/transparent solid safety screen made of a bisphenol-A free (BPA) copolyester. Bowl detection device allows the mixer to switch on only when the bowl and the safety screen are properly installed and positioned together.

#### **Main Features**

- Professional beater mixer for kneading, mixing and whisking all types of food products.
- Electronic speed variator.
- Maximum capacity (flour, with 60% of hydration) 20 kg, suitable for 400-800 meals per service.
- Waterproof control panel with timer and speed setting knobs.
- Safety device will automatically stop the machine if the screen is lifted.
- Geared motor drive system activates the raising and lowering of the bowl and bowl lighting.
- Delivered with:
- -Stainless steel spiral kneading hook, Cast aluminum paddle, 302 AISI stainless steel whisk and Mixing Bowl for 60 lt
- Solid BPA-free safety screen, covering the stainless steel wire one, limits the flour and unsafe dust particles when used in bakery and pastry preparation.
- Removable chute to add ingredients while working included as standard.
- Bowl detection device allows the mixer to switch on only when the bowl and the solid safety screen are properly installed and positioned together.