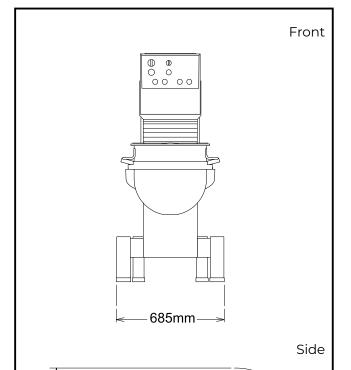

ISO 9001; ISO 14001 kg/ Performance (up to): Cycle

60 litres

Capacity:

Key Information:

External dimensions,

685 mm Width:

External dimensions,

1050 mm Depth: