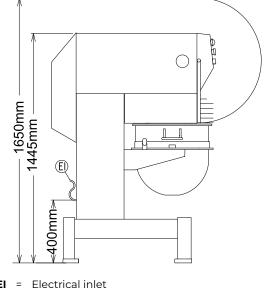

External dimensions,

**Height:** 1445 mm **Shipping weight:** 323 kg

ISO 9001; ISO 14001 kg **Cold water paste:** with Spiral hook 100 with Whisk **Egg whites:** 